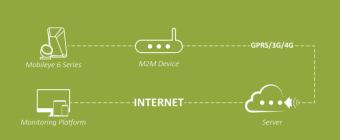

## Mobileye Fleet Safety Solution

The core component of Mobileye 6 Series System consists of a windscreen-mounted vision sensor for image processing and EyeWatch display for visual warnings. It can identify potentially dangerous situations, and provide audio and visual alerts to assist the driver in preventing or mitigating collisions. After the system is connected to the tracker, real-time location data, trip details, driver behavior analysis, and driver scores will be provided.