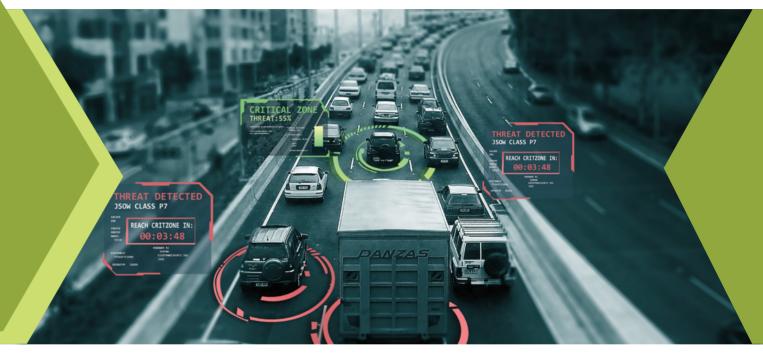

## 6 Collision **Avoidance Alerts**

Forward Collision Warning

Headway Monitoring Warning

Intelligent High-Beam Control

Speed Limit Indicator & Traffic Sign Recognition

Pedestrian & Cyclist Collision Warning

Departure Warning