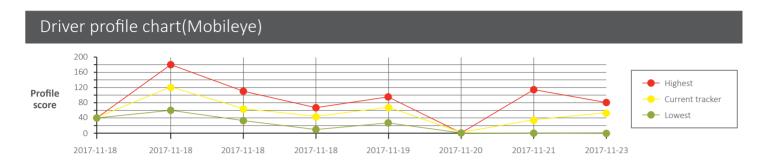

blinker

blinker

| Tracker name | Profile score | Profile level | Driving<br>Mileage | Approaching<br>to vehicle<br>ahead | to vehicle | Too fast<br>approaching<br>to pedestrian | Left line<br>without<br>blinker | Right line<br>without<br>blinker | Vehicle<br>distance<br>alarm | Exceeding<br>speed limit |
|--------------|---------------|---------------|--------------------|------------------------------------|------------|------------------------------------------|---------------------------------|----------------------------------|------------------------------|--------------------------|
| T622G-1      | 185           | Belowaverage  | 291.00             | 49                                 | 28         | 1                                        | 87                              | 85                               | 221                          | 113                      |
| T622G-2      | 112           | Belowaverage  | 63.00              | 7                                  | 19         | -                                        | 13                              | 7                                | 29                           | 42                       |
| T622G-3      | 32            | Average       | 92.00              | -                                  | -          | -                                        | 12                              | 4                                | 14                           | 201                      |
| T622G-4      | 82            | Average       | 48.00              | -                                  | 1          | -                                        | 3                               | 2                                | 31                           | 44                       |
| T622G-5      | 37            | Average       | 120.00             | -                                  | 2          | -                                        | 2                               | 1                                | 37                           | 107                      |
| T622G-6      | 212           | Belowaverage  | 16.00              | -                                  | 15         | -                                        | 3                               | -                                | 16                           | 18                       |
| T622G-7      | 35            | Average       | 188.00             | -                                  | -          | 1                                        | 9                               | 50                               | 5                            | 168                      |