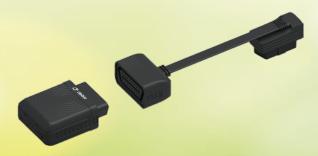

#### SIMPLY PLUG:

Free of complicated cable installation

Easily match your vehicle's OBD interface and hide your vehicle by extension cable.