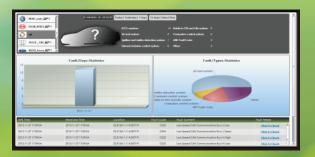

### **GPS TRACKING:**

Track your vehicle by mobile phone and computer, and receive SMS or online location.

Get your travelling report from Meitrack Family OBD GPS Tracking System.

#### **ON-BOARD DIAGNOSTIC:**

Remind you safe driving: Off-gas Emissions / Car Status

Manage your economical driving: Petrol Consumption / Petrol Mass / Petrol Cost