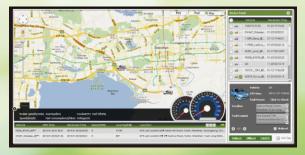

### **GPS TRACKING:**

Track your vehicle by mobile phone and computer, and receive SMS or online location.

Get your travelling report from Meitrack Family OBD GPS Tracking System.