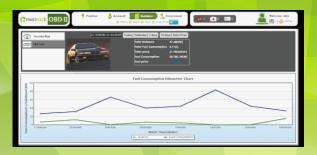

#### **ON-BOARD DIAGNOSTIC:**

Remind you safe driving: Off-gas Emissions / Car Status

Manage your economical driving: Petrol Consumption / Petrol Mass / Petrol Cost