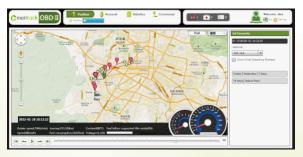

### **GPS TRACKING:**

Track your vehicle by mobile phone and computer, and receive SMS or online location.

Get your travelling report from Meitrack Family OBD GPS Tracking System.

#### **ON-BOARD DIAGNOSTIC:**

Remind you safe driving: Off-gas Emissions / Car Status

Manage your economical driving: Petrol Consumption / Petrol Mass / Petrol Cost