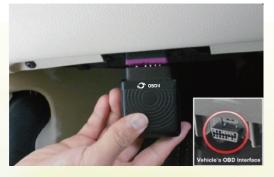

#### SIMPLY PLUG:

Free of complicated cable installation

Easily match your vehicle's OBD interface and hide your vehicle by extension cable.